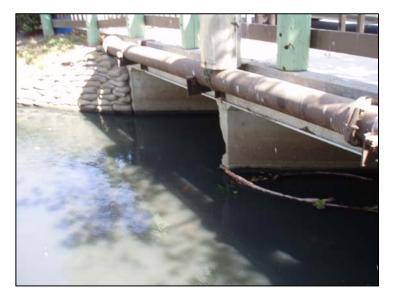

## **Port Hueneme**

**Waterbody:** Hueneme Drain (tributary to Pacific Ocean)

**Location:** Pedestrian bridge 200 yds. downstream Surfside Dr. (34° 8'29.30"N, 119°11'21.09"W)

Pros: Grass-covered sides fairly stable

Cons: Lots of activity nearby, high potential for

vandalism, stagnant water

Outstanding Site Selection Tasks: Verify positive

flow

Other Potential Sites: At Surfside Rd. at lower end

of Bubbling Springs Park