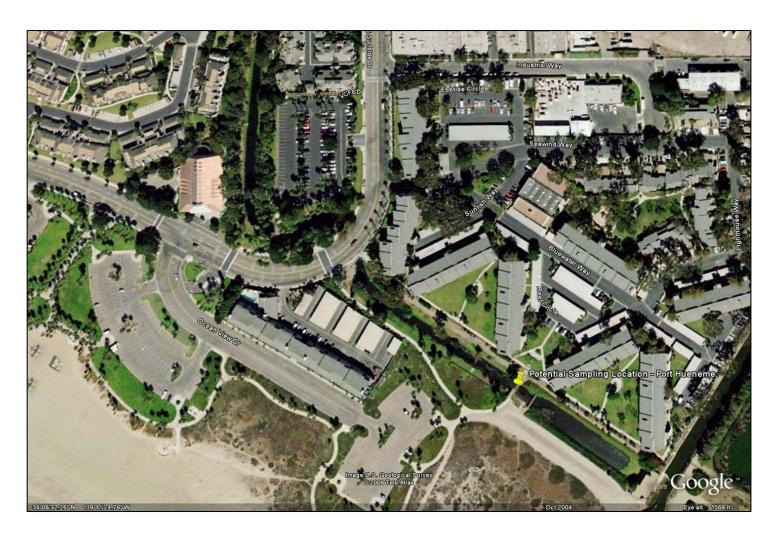

## **Port Hueneme**

**Waterbody:** Hueneme Drain (tributary to Pacific Ocean)

**Location:** Pedestrian bridge 200 yds. downstream Surfside Dr. (34° 8'29.30"N, 119°11'21.09"W)

Pros: Grass-covered sides fairly stable

Cons: Lots of activity nearby, high potential for

vandalism, stagnant water

Outstanding Site Selection Tasks: Verify positive

flow

Other Potential Sites: At Surfside Rd. at lower end

of Bubbling Springs Park